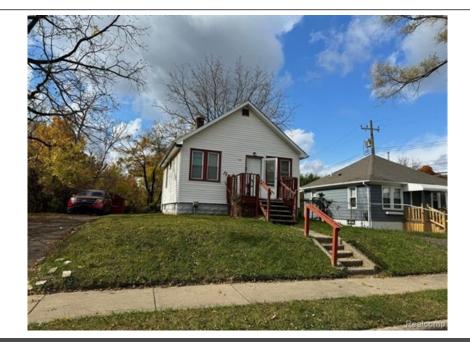

## 148 Russell St, Pontiac, MI 48342

Beds: 1 | Baths: 1 Full MLS #: 20240081065

Single Family | 579 ft<sup>2</sup> | Lot: 7,405 ft<sup>2</sup> More Info: 148RussellSt.lsForSale.com

\$ 90,000

Lashanta Singleton (248) 679-6988 Lashanta.Singleton@exprealty.com

## Remarks

Welcome this, cozy 1-bedroom, 1-bath ranch-style home with great potential! This property is tenant-occupied, offering the perfect opportunity for investors seeking instant residual. The long-term tenant is willing to stay, ensuring stability and a hassle-free transition for new ownership. In addition to the home, this property includes an adjacent lot, zoned for residential building or recreational use. Whether youre looking to expand, develop, or simply enjoy the extra space, the options are endless! Dont miss out on this incredible investment opportunity. SHOWING AVAILABLE UPON ACCEPTED OFFER BATVAL